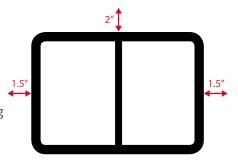

- a) Installation clearance requirements:
  - i) Minimum of 2" above the window frame
  - ii) Minimum of 1.5" on left and right side of window frame
  - iii) Window frame must be 3" away from existing structure (i.e., wall, cabinet.)