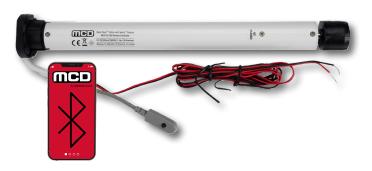

### POWER FEATURES

Impulse Duo™

Available for American Solo™ and Duo™ Roller Shade Systems Only

American Duo™

- Available in Remote, Remote motor with rechargeable, wireless Bluetooth or Switch Controlled Options
- Features the MCD Black Pearl™ Motors with Patent-Pending Sentrv™ Early Warning Low Voltage Alert Function
- · Soft-Touch Programming Switch to Set Upper and Lower Shade Limits **Quickly and Precisely**
- Utilizes MCD Exclusive Built-In Electronic Set Limit Capability
- Set Limits Will Not be Lost or Changed Due to Voltage Variations
- Six Point Motor Support System with Easy to Identify Color Coded Wires

### REMOTE CONTROLLER

- Control shades individually or in groups like "All Day" or "All Night"
- Use multiple remotes, placed where you need them most
- Sleek 15-channel remote with LCD display and magnetic base
- Not compatible with Impulse Roller Shade Systems