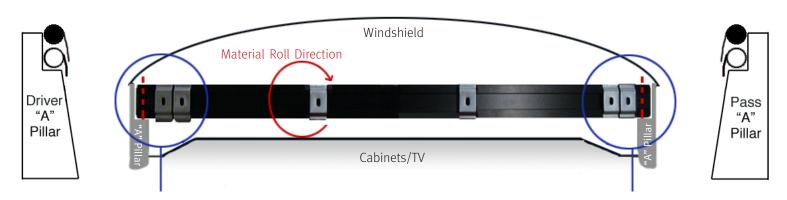

# AMERICAN SERIES WINDSHIELD SHADE INSTALLATION DIAGRAM FOR ROLL SPEC

DUO "B" SPEC, AND SOLO "H" SPEC

### DUO "C" SPEC, AND SOLO "G" SPEC

### DUO "D" SPEC, AND SOLO "G" SPEC

Please visit: mcdinnovations.com/windshield-shades for complete instructions, additional order forms, technical information, videos, pricing guides and more.