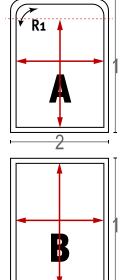

### 1A. Width WITH Valance

Provide measurement of the **Inside width** from Valance leg to Valance leg.

Final Measurement (Width MINUS 0.75") = \_\_\_\_\_ (Use this measurement as your width when ordering)

IMPORTANT: Deduct 0.75" from your measured width to provide clearance space for installation. NOTE: Width measurement requested is the overall shade assembly size. Do not order by material width.

### 1B. Width WITHOUT Valance

Measure the dimension from outside window frame to outside window frame.

Width (Width **PLUS 1"**) = (Use this measurement as your width when ordering)

NOTE: Width measurement requested is the overall shade assembly size. Do not order by material width.

### 2. Drop Length

Measure from the INSIDE top of the valance, or mounting position, to the bottom of the window frame.

### 3. Roll Spec

Refer to the Roll Spec diagrams located on the order form to determine the shade roll directions.

Figure 1A

Figure 1B