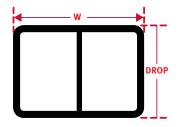

### **STEP 1: WIDTH**

Measure the window WIDTH (W) dimension outside frame to outside frame.

Width (**W**) = \_\_\_\_\_

Add 3" to your outside frame to outside frame width dimensions.

Width (W+3") = \_\_\_\_\_ = Final Overall Assembly width. (Use this measurement as your width when ordering.

### STEP 2:

Measure the window DROP dimension (D).\_\_\_\_

**Note:** If the shade is going to be mounted above the window be sure to measure starting where your shade will set above the window.