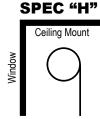

### 3. Roll Spec

Refer to the Roll Spec diagrams located on the order form to determine the shade roll directions.

### **AMERICAN SERIES RV ROLLER SHADES ORDER FORM**

| Date:                                                                                                                                                                                                                                  |           |                                |                |                                                                   |            |                                                  |                                        | Page: _                 | of                      |
|----------------------------------------------------------------------------------------------------------------------------------------------------------------------------------------------------------------------------------------|-----------|--------------------------------|----------------|-------------------------------------------------------------------|------------|--------------------------------------------------|----------------------------------------|-------------------------|-------------------------|
| Customer                                                                                                                                                                                                                               | Name: _   |                                |                |                                                                   |            | Phone:                                           |                                        |                         |                         |
| Billing Add                                                                                                                                                                                                                            | ress:     |                                |                |                                                                   |            |                                                  |                                        |                         |                         |
|                                                                                                                                                                                                                                        |           |                                |                |                                                                   |            |                                                  |                                        |                         |                         |
| RV Year:                                                                                                                                                                                                                               |           |                                |                | RV Make:                                                          |            |                                                  | RV Model:                              |                         |                         |
| E-mail:                                                                                                                                                                                                                                |           |                                |                |                                                                   |            |                                                  |                                        |                         |                         |
| ,                                                                                                                                                                                                                                      | View Ma   | aterial Col                    | or Options at  | MCDInnovations.com                                                |            |                                                  | ICD to charge the                      | •                       |                         |
| Day Shade                                                                                                                                                                                                                              | e Color:  |                                |                |                                                                   |            | (//                                              | MCD will call to obtai                 | in credit card intorn   | nation)                 |
| Night Shad                                                                                                                                                                                                                             | de Color  | :                              |                |                                                                   |            |                                                  | (Typed name wil                        | l constitute signature) |                         |
| • /                                                                                                                                                                                                                                    | Width m   | Shades a                       | ent requested  | de and are non-returnatis the overall shade as ited power source. |            |                                                  | material width.                        |                         |                         |
| Product:                                                                                                                                                                                                                               | O Du      | 0 08                           | Solo Day       | O Solo Night                                                      |            | Window Location                                  | n:                                     |                         | _ Price:                |
| Operating                                                                                                                                                                                                                              | Mode:     | O Manu                         |                | O Combo O Switch                                                  | Control    | Width:                                           |                                        | Drop Length:            |                         |
| Motor Loc                                                                                                                                                                                                                              | cation:   | O Left                         | O Right        | y-manual/Night-Remote/                                            |            | Roll Spec:                                       |                                        |                         |                         |
| Product:                                                                                                                                                                                                                               | O Du      | 0 08                           | Solo Day       | O Solo Night                                                      |            | Window Location                                  | n:                                     |                         | _ Price:                |
| Operating                                                                                                                                                                                                                              | Mode:     | O Manu                         |                | O Combo O Switch                                                  | Control    | Width:                                           |                                        | Drop Length:            |                         |
| Motor Loc                                                                                                                                                                                                                              | ation:    | O Left                         | O Right        | y-manual/Nignt-Remote)                                            |            | Roll Spec:                                       |                                        |                         |                         |
| Product:                                                                                                                                                                                                                               | O Du      | 0 08                           | Solo Day       | O Solo Night                                                      |            | Window Location                                  | n:                                     |                         | Price:                  |
| Operating                                                                                                                                                                                                                              | Mode:     | O Manu                         |                | O Combo O Switch                                                  | Control    | Width:                                           |                                        | Drop Length:            |                         |
| Motor Loc                                                                                                                                                                                                                              | cation:   | O Left                         | O Right        | y-Manual/Night-Remote)                                            |            | Roll Spec:                                       |                                        |                         |                         |
| Product:                                                                                                                                                                                                                               | O Du      | 0 08                           | Solo Day       | O Solo Night                                                      |            | Window Location                                  | 1:                                     |                         | Price:                  |
| Operating                                                                                                                                                                                                                              | Mode:     | O Manu                         |                | O Combo O Switch                                                  | Control    | Width:                                           |                                        | Drop Length:            |                         |
| Motor Loc                                                                                                                                                                                                                              | cation:   | O Left                         | O Right        | y-Manual/Night-Remote)                                            |            | Roll Spec:                                       |                                        |                         |                         |
| Product:                                                                                                                                                                                                                               | O Du      | 0 0 9                          | Solo Day       | O Solo Night                                                      |            | Window Location                                  | 1:                                     |                         | _ Price:                |
| Operating                                                                                                                                                                                                                              | Mode:     | O Manu                         |                | O Combo O Switch                                                  | Control    | Width:                                           |                                        | Drop Length:            |                         |
| Motor Loc                                                                                                                                                                                                                              | cation:   | O Left                         | O Right (Da    | y-Manual/Night-Remote)                                            |            | Roll Spec:                                       |                                        |                         |                         |
| NOTE: Fir                                                                                                                                                                                                                              | nal produ | uct toleran                    | ce for shade w | idth is +/- 0.25" per shad                                        | le         |                                                  |                                        |                         |                         |
| REMOTE CONTROLLERS (Needed if ordering Remote Electric Shades)  15-Channel Remote Control QTY:  ROCKER SWITCH (Not included with Switch Electric Shades)  Non-Illuminated DPDT Rocker Switch QTY:  Illuminated DPDT Rocker Switch QTY: |           |                                |                |                                                                   |            |                                                  |                                        |                         |                         |
| Duo™ D                                                                                                                                                                                                                                 | Day/Ni    | ght Rol                        | l Specs        | Solo                                                              | ™ Day or I | Night Roll Sp                                    | ecs                                    |                         |                         |
| "C" ROLI                                                                                                                                                                                                                               | _         |                                | "O" ROLL       | "G" R                                                             |            |                                                  | "H" ROLL                               | ROLL                    | SPECS LEGEND            |
| Mount Ceiling Mount                                                                                                                                                                                                                    | for wi    | mended<br>ndows<br><b>H NO</b> | Ceiling Mount  | Recommended for windows WITH Spurish                              | Day Sha    | ended for Solo<br>ades and for spun<br>s WITH NO | Ceiling Mount Recommer for window WITH |                         | NIGHT ade (Visor) Shade |