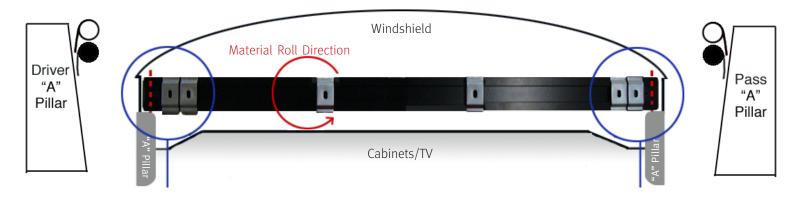

# AMERICAN SERIES WINDSHIELD SHADE INSTALLATION DIAGRAM FOR ROLL SPEC

DUO "B" SPEC, AND SOLO "H" SPEC

### DUO "C" SPEC, AND SOLO "G" SPEC

### DUO "D" SPEC, AND SOLO "G" SPEC

Please visit: mcdinnovations.com/windshield-shades for complete instructions, additional order forms, technical information, videos, pricing guides and more.