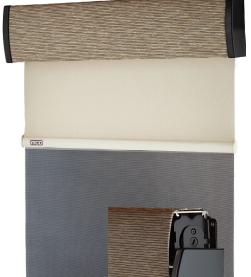

PREMIER ROLLER SHADE SYSTEMS

WINDSHIELD SHADE SYSTEMS

**SCREEN DOOR SHADES** 

**ACCESSORIES** 

The American Solo™ Shade System is offered as a Day or Night Roller Shade application for those customers looking for solar protection during the day or 100% privacy / light blocking shades. The American Duo™ Day / Night Shades are a combination of both shade materials in an attractive, compact, and user-friendly package.

### **FEATURES**

- Choice of MCD Sunscreen and/or 100% Privacy / Light Blocking Shade Materials
- Variety of Day and Night Materials and Colors Available
- Superior Outward Visibility, Heat / UV Reduction and Industry
- Leading High R-Value Insulation Properties with MCD Clearview™ Sunscreen Option
- Reduce Thermal Load and Enhance Interior Comfort
- Available in Manual, Remote, Remote motor with rechargeable, wireless Bluetooth or Switch Power **Operating Methods**
- **FMVSS Approved Materials**