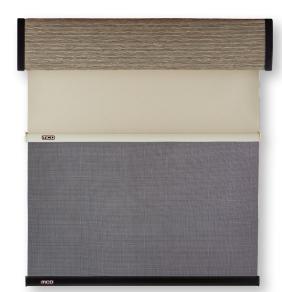

### IMPULSE SHADE SYSTEM

Impulse Roller Shade and Valance - all in one! Customize both valance fabric and roller materials for a completely unique look. Plus enjoy all the benefits of the American Series Solo™ and Duo™ Shade System.

### ALL-IN-ONE DESIGN

The one piece construction allows for easy installation along with a built-in valance.

### REVOLUTIONIZE YOUR VALANCE

Valance fabric can be easily updated or replaced to provide a fresh new look.

### **AMERICAN SERIES ROLLER SHADES**

American Duo™ and Solo™ Roller Shade Systems are designed to provide both solar protection and/or 100% privacy/light blocking capabilities in an attractive, compact, user-friendly package.