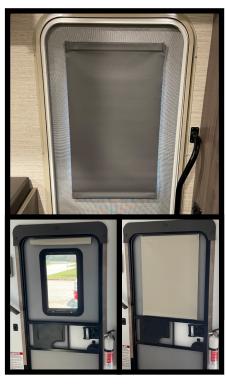

### **PULL-UP DOOR SHADE**

The MCD Pull-Up Door Shade is designed for the ease of entering and exiting your RV. Encased in an attractive, lightweight black aluminum housing that attaches quickly and easily to any screen door frame.

- Variety of Day and Night Materials and Colors Available
- Superior outward visibility and heat/UV reduction with MCD Clearview™ sunscreen
- Sleek Assembly Design That Fits a Variety of Screen Door Styles
- Custom Made for Each Make and Model of RV