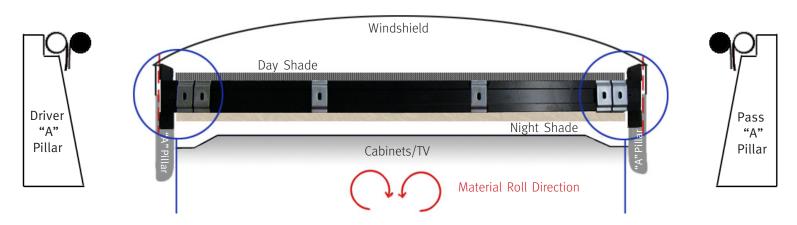

# AMERICAN SERIES WINDSHIELD SHADE INSTALLATION DIAGRAM FOR ROLL SPEC

DUO "B" SPEC, AND SOLO "H" SPEC

### DUO "C" SPEC, AND SOLO "G" SPEC

### DUO "D" SPEC, AND SOLO "G" SPEC

Please visit: mcdinnovations.com/windshield-shades for complete instructions, additional order forms, technical information, videos, pricing guides and more.