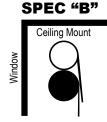

|
|                                                                                                                                                                                                                               | ay require modification for a one-piece windshield shade system.<br>lation. MCD accepts American Express, Discover, MasterCard, and Visa.                                                                                                     |

MCD Shades are CUSTOM-MADE and are NON-REFUNDABLE or RETURNABLE.

Pricing Effective 03/01/2024 | Subject to change without notice.

All prices are F.O.B. McKinney, TX

### **ROLL SPEC:**

Please choose one of the below Roll Spec Options.

Roll Spec:

### DUO™ DAY/NIGHT ROLL SPECS



SPEC "C" Ceiling Mount



### SOLO™ NIGHT ROLL SPECS









Please see Windshield Installation Diagram for further details to determine which Roll Spec to choose.

To access the digital order form or download additional worksheets, scan QR CODE or visit: mcdinnovations.com/windshield-shades To Place your order: Call 972.548.1850; Fax 972.542.4881; or E-MAIL to CustomerService@mcdinnovations.com | An MCD representative will assist you with finalizing your order. If you have additional questions, please call 972.548.1850 or email CustomerService@mcdinnovations.com



# AMERICAN SERIES WINDSHIELD SHADE INSTALLATION DIAGRAM FOR ROLL SPEC

DUO "B" SPEC, AND SOLO "H" SPEC



### DUO "C" SPEC, AND SOLO "G" SPEC



### DUO "D" SPEC, AND SOLO "G" SPEC



Please visit: mcdinnovations.com/windshi