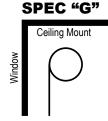

### 3. Roll Spec

Refer to the Roll Spec diagrams located on the order form to determine the shade roll directions.

### **AMERICAN SERIES RV ROLLER SHADES ORDER FORM**

| Date:                                                                                                                                                                                                                                  |           |                                |                |                                                                   |            |                                                  |                                        | Page: _                 | of                      |
|----------------------------------------------------------------------------------------------------------------------------------------------------------------------------------------------------------------------------------------|-----------|--------------------------------|----------------|-------------------------------------------------------------------|------------|--------------------------------------------------|----------------------------------------|-------------------------|-------------------------|
| Customer                                                                                                                                                                                                                               | Name: _   |                                |                |                                                                   |            | Phone:                                           |                                        |                         |                         |
| Billing Add                                                                                                                                                                                                                            | ress:     |                                |                |                                                                   |            |                                                  |                                        |                         |                         |
|                                                                                                                                                                                                                                        |           |                                |                |                                                                   |            |                                                  |                                        |                         |                         |
| RV Year:                                                                                                                                                                                                                               |           |                                |                | RV Make:                                                          |            |                                                  | RV Model:                              |                         |                         |
| E-mail:                                                                                                                                                                                                                                |           |                                |                |                                                                   |            |                                                  |                                        |                         |                         |
| ,                                                                                                                                                                                                                                      | View Ma   | aterial Col                    | or Options at  | MCDInnovations.com                                                |            |                                                  | ICD to charge the                      | •                       |                         |
| Day Shade                                                                                                                                                                                                                              | e Color:  |                                |                |                                                                   |            | (//                                              | MCD will call to obtai                 | in credit card intorn   | nation)                 |
| Night Shad                                                                                                                                                                                                                             | de Color  | :                              |                |                                                                   |            |                                                  | (Typed name wil                        | l constitute signature) |                         |
| • /                                                                                                                                                                                                                                    | Width m   | Shades a                       | ent requested  | de and are non-returnatis the overall shade as ited power source. |            |                                                  | material width.                        |                         |                         |
| Product:                                                                                                                                                                                                                               | O Du      | 0 08                           | Solo Day       | O Solo Night                                                      |            | Window Location                                  | n:                                     |                         | _ Price:                |
| Operating                                                                                                                                                                                                                              | Mode:     | O Manu                         |                | O Combo O Switch                                                  | Control    | Width:                                           |                                        | Drop Length:            |                         |
| Motor Loc                                                                                                                                                                                                                              | cation:   | O Left                         | O Right        | y-manual/Night-Remote/                                            |            | Roll Spec:                                       |                                        |                         |                         |
| Product:                                                                                                                                                                                                                               | O Du      | 0 08                           | Solo Day       | O Solo Night                                                      |            | Window Location                                  | n:                                     |                         | _ Price:                |
| Operating                                                                                                                                                                                                                              | Mode:     | O Manu                         |                | O Combo O Switch                                                  | Control    | Width:                                           |                                        | Drop Length:            |                         |
| Motor Loc                                                                                                                                                                                                                              | ation:    | O Left                         | O Right        | y-manual/Nignt-Remote)                                            |            | Roll Spec:                                       |                                        |                         |                         |
| Product:                                                                                                                                                                                                                               | O Du      | 0 08                           | Solo Day       | O Solo Night                                                      |            | Window Location                                  | n:                                     |                         | Price:                  |
| Operating                                                                                                                                                                                                                              | Mode:     | O Manu                         |                | O Combo O Switch                                                  | Control    | Width:                                           |                                        | Drop Length:            |                         |
| Motor Loc                                                                                                                                                                                                                              | cation:   | O Left                         | O Right        | y-Manual/Night-Remote)                                            |            | Roll Spec:                                       |                                        |                         |                         |
| Product:                                                                                                                                                                                                                               | O Du      | 0 08                           | Solo Day       | O Solo Night                                                      |            | Window Location                                  | 1:                                     |                         | Price:                  |
| Operating                                                                                                                                                                                                                              | Mode:     | O Manu                         |                | O Combo O Switch                                                  | Control    | Width:                                           |                                        | Drop Length:            |                         |
| Motor Loc                                                                                                                                                                                                                              | cation:   | O Left                         | O Right        | y-Manual/Night-Remote)                                            |            | Roll Spec:                                       |                                        |                         |                         |
| Product:                                                                                                                                                                                                                               | O Du      | 0 0 9                          | Solo Day       | O Solo Night                                                      |            | Window Location                                  | 1:                                     |                         | _ Price:                |
| Operating                                                                                                                                                                                                                              | Mode:     | O Manu                         |                | O Combo O Switch                                                  | Control    | Width:                                           |                                        | Drop Length:            |                         |
| Motor Loc                                                                                                                                                                                                                              | cation:   | O Left                         | O Right (Da    | y-Manual/Night-Remote)                                            |            | Roll Spec:                                       |                                        |                         |                         |
| NOTE: Fir                                                                                                                                                                                                                              | nal produ | uct toleran                    | ce for shade w | idth is +/- 0.25" per shad                                        | le         |                                                  |                                        |                         |                         |
| REMOTE CONTROLLERS (Needed if ordering Remote Electric Shades)  15-Channel Remote Control QTY:  ROCKER SWITCH (Not included with Switch Electric Shades)  Non-Illuminated DPDT Rocker Switch QTY:  Illuminated DPDT Rocker Switch QTY: |           |                                |                |                                                                   |            |                                                  |                                        |                         |                         |
| Duo™ D                                                                                                                                                                                                                                 | Day/Ni    | ght Rol                        | l Specs        | Solo                                                              | ™ Day or I | Night Roll Sp                                    | ecs                                    |                         |                         |
| "C" ROLI                                                                                                                                                                                                                               | _         |                                | "O" ROLL       | "G" R                                                             |            |                                                  | "H" ROLL                               | ROLL                    | SPECS LEGEND            |
| Mount Ceiling Mount                                                                                                                                                                                                                    | for wi    | mended<br>ndows<br><b>H NO</b> | Ceiling Mount  | Recommended for windows WITH Spurish                              | Day Sha    | ended for Solo<br>ades and for spun<br>s WITH NO | Ceiling Mount Recommer for window WITH |                         | NIGHT ade (Visor) Shade |