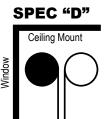

### 3. Roll Spec

Refer to the Roll Spec diagrams located on the order form to determine the shade roll directions.

### **AMERICAN SERIES RV ROLLER SHADES ORDER FORM**

| Date:                                                                                                                                                                                                                                  |           |                                |                |                                                                   |            |                                                  |                                        | Page: _                 | of                      |
|----------------------------------------------------------------------------------------------------------------------------------------------------------------------------------------------------------------------------------------|-----------|--------------------------------|----------------|-------------------------------------------------------------------|------------|--------------------------------------------------|----------------------------------------|-------------------------|-------------------------|
| Customer                                                                                                                                                                                                                               | Name: _   |                                |                |                                                                   |            | Phone:                                           |                                        |                         |                         |
| Billing Add                                                                                                                                                                                                                            | ress:     |                                |                |                                                                   |            |                                                  |                                        |                         |                         |
|                                                                                                                                                                                                                                        |           |                                |                |                                                                   |            |                                                  |                                        |                         |                         |
| RV Year:                                                                                                                                                                                                                               |           |                                |                | RV Make:                                                          |            |                                                  | RV Model:                              |                         |                         |
| E-mail:                                                                                                                                                                                                                                |           |                                |                |                                                                   |            |                                                  |                                        |                         |                         |
| ,                                                                                                                                                                                                                                      | View Ma   | aterial Col                    | or Options at  | MCDInnovations.com                                                |            |                                                  | ICD to charge the                      | •                       |                         |
| Day Shade                                                                                                                                                                                                                              | e Color:  |                                |                |                                                                   |            | (//                                              | MCD will call to obtai                 | in credit card intorn   | nation)                 |
| Night Shad                                                                                                                                                                                                                             | de Color  | :                              |                |                                                                   |            |                                                  | (Typed name wil                        | l constitute signature) |                         |
| • /                                                                                                                                                                                                                                    | Width m   | Shades a                       | ent requested  | de and are non-returnatis the overall shade as ited power source. |            |                                                  | material width.                        |                         |                         |
| Product:                                                                                                                                                                                                                               | O Du      | 0 08                           | Solo Day       | O Solo Night                                                      |            | Window Location                                  | n:                                     |                         | _ Price:                |
| Operating                                                                                                                                                                                                                              | Mode:     | O Manu                         |                | O Combo O Switch                                                  | Control    | Width:                                           |                                        | Drop Length:            |                         |
| Motor Loc                                                                                                                                                                                                                              | cation:   | O Left                         | O Right        | y-manual/Night-Remote/                                            |            | Roll Spec:                                       |                                        |                         |                         |
| Product:                                                                                                                                                                                                                               | O Du      | 0 08                           | Solo Day       | O Solo Night                                                      |            | Window Location                                  | n:                                     |                         | _ Price:                |
| Operating                                                                                                                                                                                                                              | Mode:     | O Manu                         |                | O Combo O Switch                                                  | Control    | Width:                                           |                                        | Drop Length:            |                         |
| Motor Loc                                                                                                                                                                                                                              | ation:    | O Left                         | O Right        | y-manual/Nignt-Remote)                                            |            | Roll Spec:                                       |                                        |                         |                         |
| Product:                                                                                                                                                                                                                               | O Du      | 0 08                           | Solo Day       | O Solo Night                                                      |            | Window Location                                  | n:                                     |                         | Price:                  |
| Operating                                                                                                                                                                                                                              | Mode:     | O Manu                         |                | O Combo O Switch                                                  | Control    | Width:                                           |                                        | Drop Length:            |                         |
| Motor Loc                                                                                                                                                                                                                              | cation:   | O Left                         | O Right        | y-Manual/Night-Remote)                                            |            | Roll Spec:                                       |                                        |                         |                         |
| Product:                                                                                                                                                                                                                               | O Du      | 0 08                           | Solo Day       | O Solo Night                                                      |            | Window Location                                  | 1:                                     |                         | Price:                  |
| Operating                                                                                                                                                                                                                              | Mode:     | O Manu                         |                | O Combo O Switch                                                  | Control    | Width:                                           |                                        | Drop Length:            |                         |
| Motor Loc                                                                                                                                                                                                                              | cation:   | O Left                         | O Right        | y-Manual/Night-Remote)                                            |            | Roll Spec:                                       |                                        |                         |                         |
| Product:                                                                                                                                                                                                                               | O Du      | 0 0 9                          | Solo Day       | O Solo Night                                                      |            | Window Location                                  | 1:                                     |                         | _ Price:                |
| Operating                                                                                                                                                                                                                              | Mode:     | O Manu                         |                | O Combo O Switch                                                  | Control    | Width:                                           |                                        | Drop Length:            |                         |
| Motor Loc                                                                                                                                                                                                                              | cation:   | O Left                         | O Right (Da    | y-Manual/Night-Remote)                                            |            | Roll Spec:                                       |                                        |                         |                         |
| NOTE: Fir                                                                                                                                                                                                                              | nal produ | uct toleran                    | ce for shade w | idth is +/- 0.25" per shad                                        | le         |                                                  |                                        |                         |                         |
| REMOTE CONTROLLERS (Needed if ordering Remote Electric Shades)  15-Channel Remote Control QTY:  ROCKER SWITCH (Not included with Switch Electric Shades)  Non-Illuminated DPDT Rocker Switch QTY:  Illuminated DPDT Rocker Switch QTY: |           |                                |                |                                                                   |            |                                                  |                                        |                         |                         |
| Duo™ D                                                                                                                                                                                                                                 | Day/Ni    | ght Rol                        | l Specs        | Solo                                                              | ™ Day or I | Night Roll Sp                                    | ecs                                    |                         |                         |
| "C" ROLI                                                                                                                                                                                                                               | _         |                                | "O" ROLL       | "G" R                                                             |            |                                                  | "H" ROLL                               | ROLL                    | SPECS LEGEND            |
| Mount Ceiling Mount                                                                                                                                                                                                                    | for wi    | mended<br>ndows<br><b>H NO</b> | Ceiling Mount  | Recommended for windows WITH Spurish                              | Day Sha    | ended for Solo<br>ades and for spun<br>s WITH NO | Ceiling Mount Recommer for window WITH |                         | NIGHT ade (Visor) Shade |