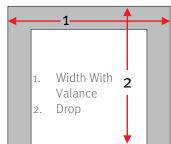

### 1A. Width WITH Valance

Provide measurement of the **Inside width** from Valance leg to Valance leg.

Final Measurement (Width MINUS 0.75") = \_\_\_\_\_ (Use this measurement as your width when ordering)

IMPORTANT: Deduct 0.75" from your measured width to provide clearance space for installation. NOTE: Width measurement requested is the overall shade assembly size. Do not order by material width.

### 1B. Width WITHOUT Valance

Measure the dimension from outside window frame to outside window frame.

Width (Width **PLUS 1"**) = (Use this measurement as your width when ordering)

NOTE: Width measurement requested is the overall shade assembly size. Do not order by material width.

### 2. Drop Length

Measure from the INSIDE top of the valance, or mounting position, to the bottom of the window frame.