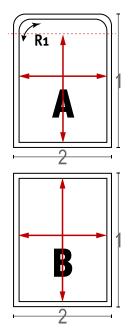

## The Magnetic Screen Door Shade attaches to the door screen and moves with the door for ease of exiting/entering.

To determine what Magnetic Screen Door Shade style you need, look at the examples below and pick out the style that best matches the frame on your screen door and write that letter in the form below. Example: If your screen door frame shape is style A, you would write style "A" on the form below. **NOTE:** Final product tolerance for shade width is +/- 0.25" per shade

## **MEASURING INSTRUCTIONS**

| 1.                                                | . Choose the style that matches your screen door: Style (A or B) |           |                                                               |  |  |
|---------------------------------------------------|------------------------------------------------------------------|-----------|---------------------------------------------------------------|--|--|
| 2.                                                | . TYPE A: Measurements for above style:                          |           |                                                               |  |  |
|                                                   | Measurement 1 _                                                  | (Height)  | Measure from inside bottom frame up to where the curve begins |  |  |
|                                                   | Measurement 2 _                                                  | (Width)   | Measure from inside-to-inside frame                           |  |  |
| TYPE B: Measurements for above style:             |                                                                  |           |                                                               |  |  |
|                                                   | Measurement 1 _                                                  | (Height)  | Measure from inside of frame                                  |  |  |
|                                                   | Measurement 2 _                                                  | (Width)   | Measure from inside-to-inside frame                           |  |  |
| 3.                                                | Material Color:                                                  | Day Shade | Night Shade                                                   |  |  |
| View Material Color Options at MCDInnovations.com |                                                                  |           |                                                               |  |  |