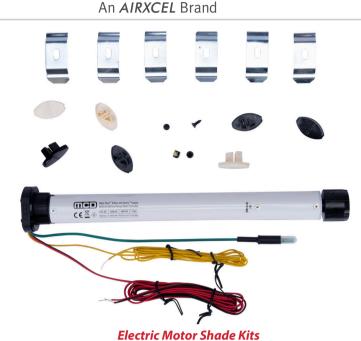

## **RV SHADE REPAIR MADE SIMPLE...** ...with the **Adventure Ready Kit!**

The MCD Adventure Ready Kits are your all-in-one solution for RV window shade repair! Each kit contains everything needed for a guick and professional shade repair. With all the essential components bundled together, these kits are designed to make your job easier.

## **A CONVENIENT ALL-IN-**UTION -ONI E SOL SAVE TIME A D

- The ultimate convenience with our all-in-one solution.
- Includes every essential component for a comprehensive and professional shade repair.
- Optimize your resources by saving both time and money.
- Eliminate the hassle of reordering overlooked or forgotten shade components.
- Streamlined packaging designed for efficient inventory management.
- Each kit comes with a detailed, printed owner's manual.