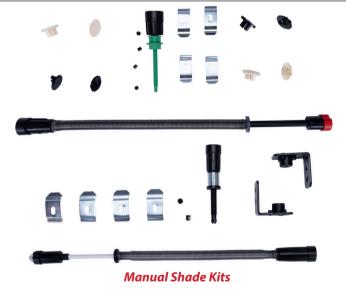

## **RV SHADE REPAIR MADE SIMPLE...** ...with the **Adventure Ready Kit!**

The MCD Adventure Ready Kits are your all-in-one solution for RV window shade repair! Each kit contains everything needed for a guick and professional shade repair. With all the essential components bundled together, these kits are designed to make your job easier.

## **A CONVENIENT ALL-IN-**UTION -ONI E SOL SAVE TIME A D

- The ultimate convenience with our all-in-one solution.
- Includes every essential component for a comprehensive and professional shade repair.
- Optimize your resources by saving both time and money.
- Eliminate the hassle of reordering overlooked or forgotten shade components.
- Streamlined packaging designed for efficient inventory management.
- Each kit comes with a detailed, printed owner's manual.